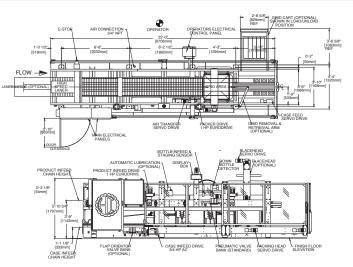

# 2800 Servo Case Packer

### Flexible. Precise. Smart.

Since its inception, the Hartness Model 2800 servo case packer has been the global industry standard for high speed, top load case packing. Today, the Model 2800 is more advanced, yet more simple than ever. Closed loop positive control Allen Bradley servo motors drive all of the machine's major axes. The servo motors precision control enables quick and repeatable changeovers, greater speed, more gentle product handling and increased flexibility. The 2800 servo design delivers a smoother operation, with increased control compared to pneumatic systems. The result is increased OEE with a decrease in long term cost of operation. The operator interface allows for the complete monitoring of all key functions. Package changeovers are simple and can be performed by an operator without the use of tools. A portable grid trolley ensures that grids are removed quickly and safely. How easy is it to be trained on the 2800?

## 2800Servo Case Packer

OPPOSITE CONTROL SIDE SWINGING DOORS

The dimensions, descriptions, illustrations and other particulars in this profile are given in good faith but are not intended to and do not constitute any guarantee or warranty given by Hartness International or form any part of any contract. Photographs and/or illustrations may be shown with optional equipment or without safety guards in order to show features. Hartness International designs are covered by numerous US and International Patents.