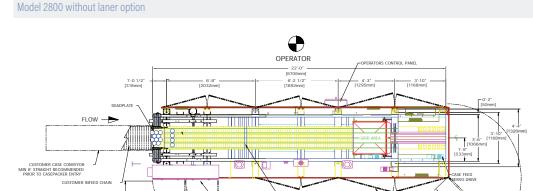

## 2800Servo Case Packer

OPPOSITE CONTROL SIDE SWINGING DOORS

The dimensions, descriptions, illustrations and other particulars in this profile are given in good faith but are not intended to and do not constitute any guarantee or warranty given by Hartness International or form any part of any contract. Photographs and/or illustrations may be shown with optional equipment or without safety guards in order to show features. Hartness International designs are covered by numerous US and International Patents.

#### Model 2800 with high speed laner

5'-4" [1626mm]