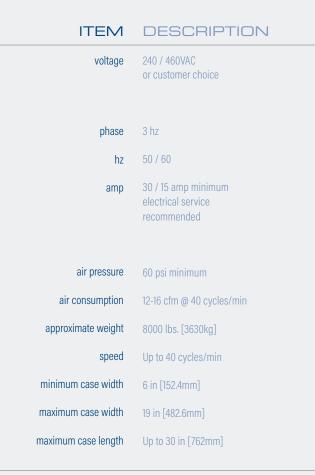

#### Benefits

- / Servo controlled motion ensures greater accuracy, speed and reduced parts consumption
- / High speeds of up to 40 cycles per minute
- Quick, simple changeover
   Intuitive grid chart and trolley simplifies grid changeover
   Color coding maps
   No tool changeover
- / Dual case capability for higher speed packing
- / Touch screen controls allows for simpler operation
- Air transfer package ensures proven, low pressure handling of lightweighted and difficult to handle containers
  - Broad options package
    Integrated option for high speed laning and conveying of difficult shaped containers
    Positive placement packing for lightweighted or pressure sensitive containers
    Stainless steel frame
    Bottle turner
    Reverse feed for flexible line configuration
    Flap opening and control
    Compact change parts storage carts