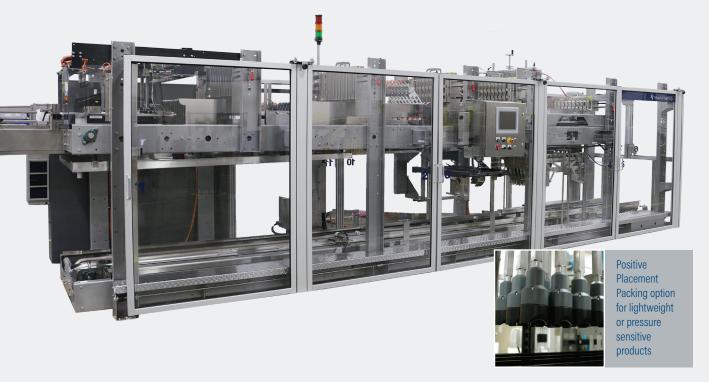

# 2800 Servo Case Packer

### Flexible. Precise. Smart.

Since its inception, the Hartness Model 2800 servo case packer has been the global industry standard for high speed, top load case packing. Today, the Model 2800 is more advanced, yet more simple than ever. Closed loop positive control Allen Bradley servo motors drive all of the machine's major axes. The servo motors precision control enables quick and repeatable changeovers, greater speed, more gentle product handling and increased flexibility. The 2800 servo design delivers a smoother operation, with increased control compared to pneumatic systems. The result is increased OEE with a decrease in long term cost of operation. The operator interface allows for the complete monitoring of all key functions. Package changeovers are simple and can be performed by an operator without the use of tools. A portable grid trolley ensures that grids are removed quickly and safely. How easy is it to be trained on the 2800?

#### Benefits

- / Servo controlled motion ensures greater accuracy, speed and reduced parts consumption
- / High speeds of up to 40 cycles per minute
- Quick, simple changeover
   Intuitive grid chart and trolley simplifies grid changeover
   Color coding maps
   No tool changeover
- / Dual case capability for higher speed packing
- / Touch screen controls allows for simpler operation
- Air transfer package ensures proven, low pressure handling of lightweighted and difficult to handle containers
  - Broad options package
    Integrated option for high speed laning and conveying of difficult shaped containers
    Positive placement packing for lightweighted or pressure sensitive containers
    Stainless steel frame
    Bottle turner
    Reverse feed for flexible line configuration
    Flap opening and control
    Compact change parts storage carts